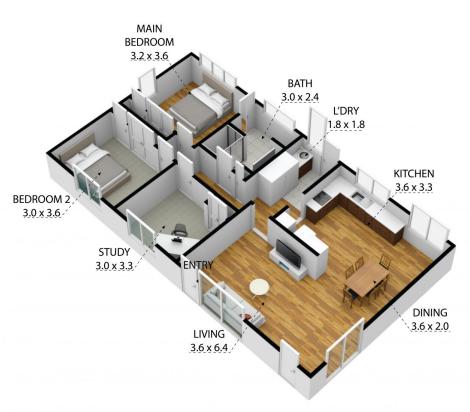

## 63 Elizabeth Street Narrandera NSW

This solid brick house is situated in a fantastic area close to schools, sports fields, a stadium, the beautiful lake talbot complex, and the river. You can also walk to the canal, where you can stroll down within minutes and perhaps spot a koala. Very spacious with three bedrooms, each of which has built-in wardrobes.

As soon as you enter this unique light-filled home you will love the open-plan kitchen, dining, and living areas. The kitchen is ultra modern with not a cent to be spent. The bathroom is also very contemporary and is located off the main bedroom which is very convenient. Comfort is assured all year round with two reverse cycles airconditioners.

a/narrandera/residential/house/7443913

Leisa Williams 0269781008

63 Elizabeth Street, Narrandera 2700
TOTAL APPROX, FLOOR AREA 100 SQ.M
Whilst every attempt has been made to ensure the accuracy of the floor plan contained here, measurements of doors, windows, rooms and any other litems are approximate and no responsibility is taken for any error, omission, or misstate This plan is for illustrative purposes only and should be used as such by any prospective purchaser.

63 Elizabeth Street, Narrandera 2700
TOTAL APPROX. FLOOR AREA 100 SQ.M
Whilst every attempt has been made to ensure the accuracy of the floor plan contained here, measurements of doors, windows, rooms and any other litems are approximate and no responsibility is taken for any error, omission, or misstate This plan is for illustrative purposes only and should be used as such by any prospective purchaser.