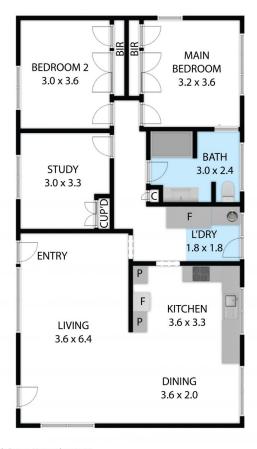

## 63 Elizabeth Street Narrandera NSW

This solid brick house is situated in a fantastic area close to schools, sports fields, a stadium, the beautiful lake talbot complex, and the river. You can also walk to the canal, where you can stroll down within minutes and perhaps spot a koala. Very spacious with three bedrooms, each of which has built-in wardrobes.

As soon as you enter this unique light-filled home you will love the open-plan kitchen, dining, and living areas. The kitchen is ultra modern with not a cent to be spent. The bathroom is also very contemporary and is located off the main bedroom which is very convenient. Comfort is assured all year round with two reverse cycles airconditioners.

a/narrandera/residential/house/7443913

Leisa Williams 0269781008

63 Elizabeth Street, Narrandera 2700
TOTAL APPROX, FLOOR AREA 100 SQ.M
Whilst every attempt has been made to ensure the accuracy of the floor plan contained here, measurements of doors, windows, rooms and any other litems are approximate and no responsibility is taken for any error, omission, or misstate This plan is for illustrative purposes only and should be used as such by any prospective purchaser.

63 Elizabeth Street, Narrandera 2700
TOTAL APPROX. FLOOR AREA 100 SQ.M
Whilst every attempt has been made to ensure the accuracy of the floor plan contained here, measurements of doors, windows, rooms and any other litems are approximate and no responsibility is taken for any error, omission, or misstate This plan is for illustrative purposes only and should be used as such by any prospective purchaser.