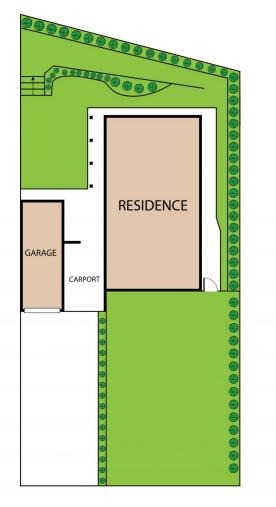

There are well-kept gardens outside, and the property itself requires very little upkeep. There is also another enclosed

3 📭 1 🟪 2 🗬

**Price** : \$395,000 **Land Size** : 645 sqm

**View**: https://www.qplrural.com.au/sale/nsw/riverin