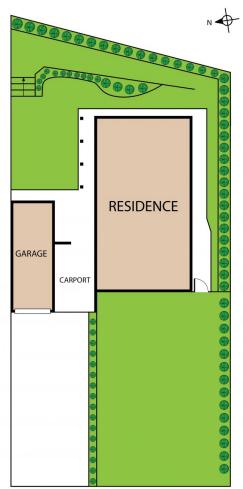

There are well-kept gardens outside, and the property itself requires very little upkeep. There is also another enclosed

3 📭 1 🟪 2 🗬

**Price** : \$395,000 **Land Size** : 645 sqm

**View**: https://www.qplrural.com.au/sale/nsw/riverin