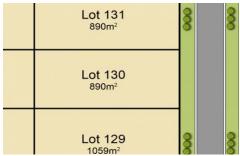

## Lot 130

**Price** : \$ 175,000 **Land Size** : 890 sqm

View: https://www.qplrural.com.au/sale/nsw/riverin

a/temora/residential/land/7445926

Lachlan Pellow 0269781008