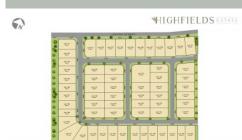

## 130/ Loftus Street Temora NSW

Highfields Estate is a premium, boutique estate situated amid the famously productive farmland of Temora in the Riverina region of NSW. Offering 63 spacious home sites, Highfields Estate is a rural sanctuary merged with the comforts of modern life, making it perfect for tree-changers, families, first-home buyers and down-sizers alike.

Boasting block sizes from 760 sqm up to 1134 sqm, these blocks will suit a variety of potential development projects or your own custom-built family home.

## Highlights include:

- Registration of land expected late in 2023
- Proximity to Schools, Temora Hospital, Shops, parks and recreation facilities.
- Blocks Starting from 760 sqm approx through to 1716 sqm