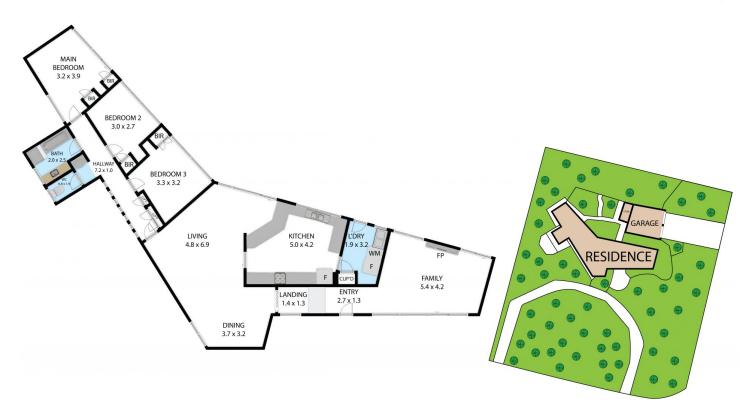

Price : UNDER OFFER

Land Size: 2529 sqm

View : https://www.qplrural.com.au/sale/nsw/riverin a/narrandera/residential/house/7446124

Leisa Williams 0269781008

1-3 Flood Street, Narrandera 2700
TOTAL APPROX. FLOOR AREA 140 SQ.M
Whilst every attempt has been made to ensure the accuracy of the floor plan contained here, measurements of doors, windows, rooms and any other flems are approximate and no responsibility is taken for any error, omission, or misstate This plan is for illustrative purposes only and should be used as such by any prospective purchaser.