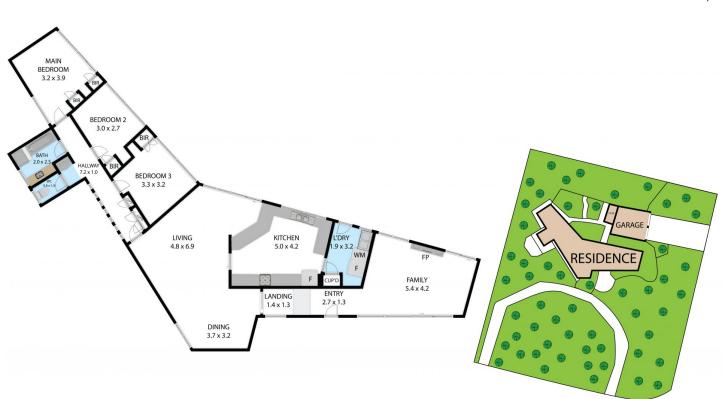

1-3 Flood Street, Narrandera 2700
TOTAL APPROX. FLOOR AREA 140 SQ.M
Whilst every attempt has been made to ensure the accuracy of the floor plan contained here, measurements of doors, windows, crows and any other litems are approximate and no responsibility is taken for any error, omission, or misstatement. This plan is for illustrative purposes only and should be used as such by any prospective purchaser.