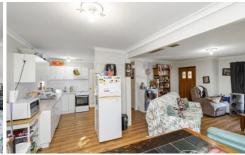

With an open plan living and dining area, with an additional split system to keep you comfortable all year round.

The kitchen is neat and tidy, flowing onto the dining space.

Featuring three neat bedrooms, two of the bedrooms contain built-in wardrobes.