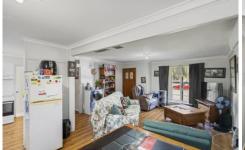

With an open plan living and dining area, with an additional split system to keep you comfortable all year round.

The kitchen is neat and tidy, flowing onto the dining space.

Featuring three neat bedrooms, two of the bedrooms contain built-in wardrobes.