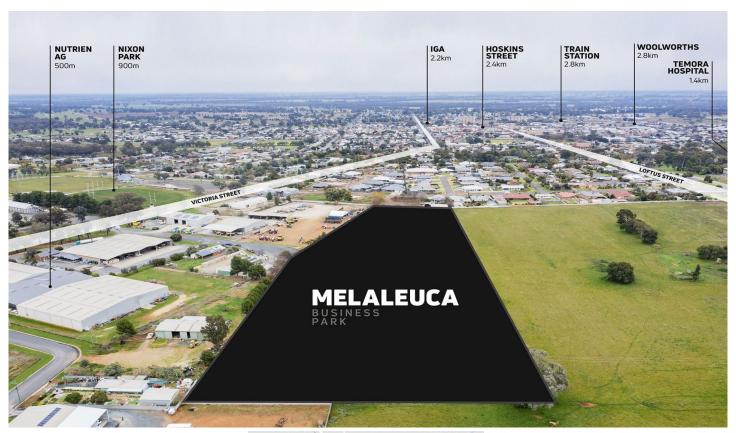

## **Melaleuca Street Temora NSW**

If you're ready to take your business to the next level and have been looking for the right place to start - you've found it.

The team of experienced investment developers at Regional Growth and Development bring you this golden opportunity to dream big. With a variety of block sizes, all on level ground, with connections in place for water, power, NBN and access roads - all you need to do is step into your new space and make it your own.

The business park itself is situated conveniently within major transport routes connecting Melbourne, Sydney, Canberra and the regional towns of Wagga Wagga and Griffith. Nearby freight train access and the regional airport offer extensive access options.