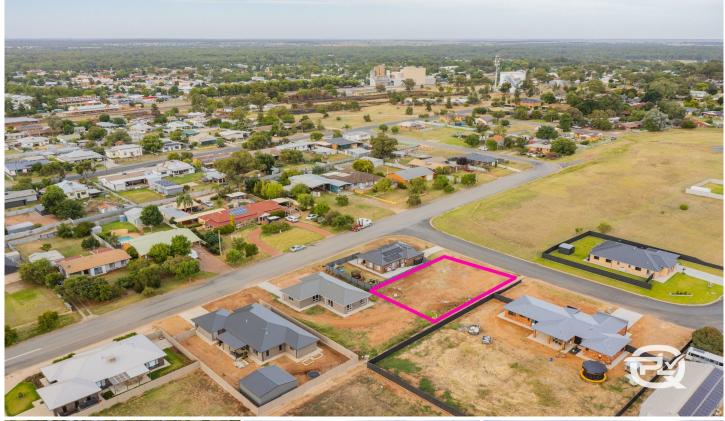

## 3 Lettie Street Narrandera NSW

Have you been looking for a block of land without the hefty price tag? Then look no further this block of land is now available, located in the newer estate of Narrandera, introducing 3 Lettie Street.

Services available to the block.

If you require more information, please call Sophie Litchfield on 0487 694 450.

**Price** : \$65,000 **Land Size** : 581 sqm

View: https://www.qplrural.com.au/sale/nsw/riverin a/narrandera/residential/land/7464915