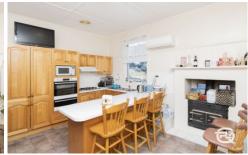

## 149 Murrami Road Leeton NSW

Looking for your dream lifestyle in a serene location?! This stunning little property is situated on a sprawling 5-acre block without a neighbour in sight!

149 Murrami Road, Stanbridge is located approximately 14km west of Leeton and has a short 35km commute to Griffith. The home consists of three bedrooms and one bathroom, a good-sized living area, and a quaint yet functional kitchen. Outside, the property offers plenty of space for you and the family to relax and unwind. Plus, with a large 5-bay shed, there's plenty of room for a workshop, plus space to store the toys.