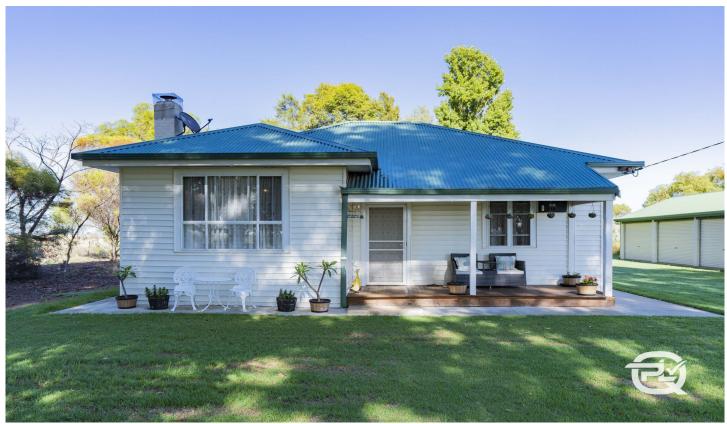

## 149 Murrami Road Leeton NSW

Looking for your dream lifestyle in a serene location?! This stunning little property is situated on a sprawling 5-acre block without a neighbour in sight!

149 Murrami Road, Stanbridge is located approximately 14km west of Leeton and has a short 35km commute to Griffith. The home consists of three bedrooms and one bathroom, a good-sized living area, and a quaint yet functional kitchen. Outside, the property offers plenty of space for you and the family to relax and unwind. Plus, with a large 5-bay shed, there's plenty of room for a workshop, plus space to store the toys.