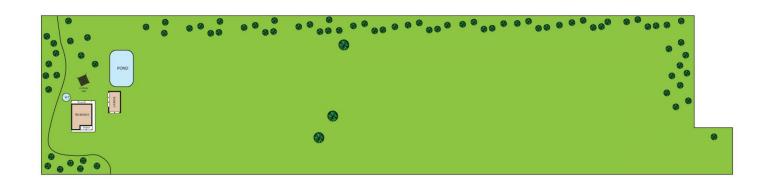

## 149 Murrami Road Leeton NSW

Looking for your dream lifestyle in a serene location?! This stunning little property is situated on a sprawling 5-acre block without a neighbour in sight!

149 Murrami Road, Stanbridge is located approximately 14km west of Leeton and has a short 35km commute to Griffith. The home consists of three bedrooms and one bathroom, a good-sized living area, and a quaint yet functional kitchen. Outside, the property offers plenty of space for you and the family to relax and unwind. Plus, with a large 5-bay shed, there's plenty of room for a workshop, plus space to store the toys.

The property is also being offered with 2 megalitres of high-security water, ensuring that your gardens and lawns will always look their best. Whether you're an avid gardener or budding hobby farmer, this property has everything you