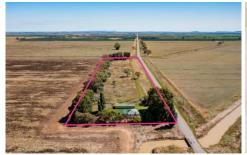

## 149 Murrami Road Leeton NSW

Looking for your dream lifestyle in a serene location?! This stunning little property is situated on a sprawling 5-acre block without a neighbour in sight!

149 Murrami Road, Stanbridge is located approximately 14km west of Leeton and has a short 35km commute to Griffith. The home consists of three bedrooms and one bathroom, a good-sized living area, and a quaint yet functional kitchen. Outside, the property offers plenty of space for you and the family to relax and unwind. Plus, with a large 5-bay shed, there's plenty of room for a workshop, plus space to store the toys.

The property is also being offered with 2 megalitres of high-security water, ensuring that your gardens and lawns will always look their best. Whether you're an avid gardener or budding hobby farmer, this property has everything you