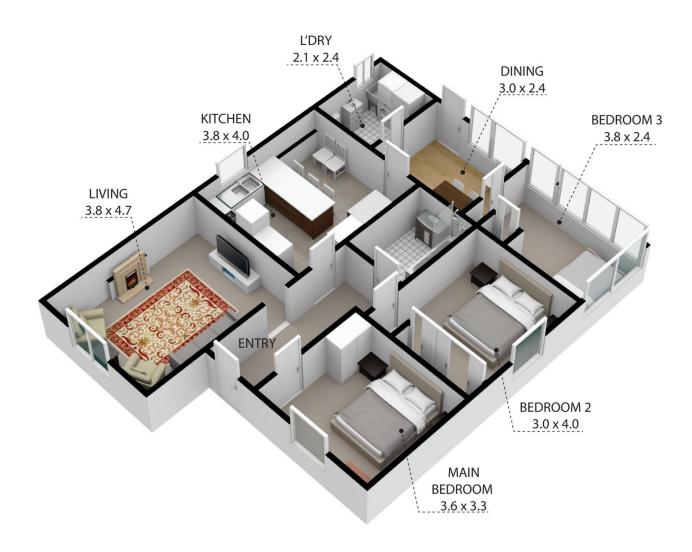

## 149 Murrami Road Leeton NSW

Looking for your dream lifestyle in a serene location?! This stunning little property is situated on a sprawling 5-acre block without a neighbour in sight!

149 Murrami Road, Stanbridge is located approximately 14km west of Leeton and has a short 35km commute to Griffith. The home consists of three bedrooms and one bathroom, a good-sized living area, and a quaint yet functional kitchen. Outside, the property offers plenty of space for you and the family to relax and unwind. Plus, with a large 5-bay shed, there's plenty of room for a workshop, plus space to store the toys.