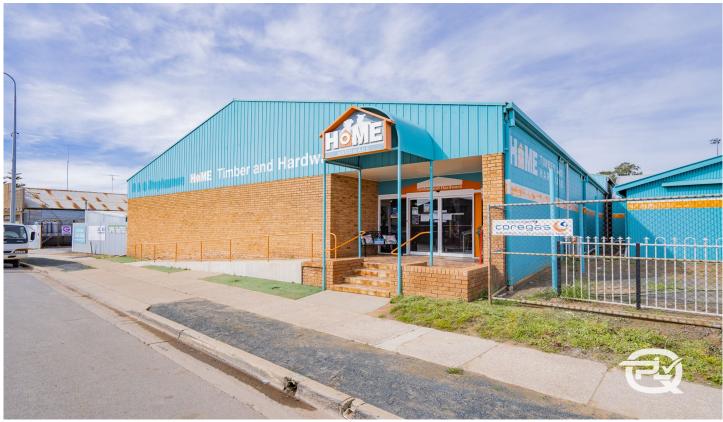

## 50-56 Main Street West Wyalong NSW

Looking for an entry-level business with fantastic facilities, knowledgeable Staff & no competition and the only big brand hardware store within 100km this is the business for you.

After owning and operating this business from interstate the currently owners all are looking to pass this fantastic opportunity on to the next eager operator

Located in the heart of West Wyalong on the Newell Hwy, the major road link between southeastern Queensland and Victoria via central NSW this thriving business is one with massive potential being the only big brand hardware store within 100km this is a vital local business for the West Wyalong area.

Facilities include (50-56 Main Street Only 60 Main Street

Price : \$799,000 WIWO inc Building, Business &

Stock

Land Size: 2811 sqm

View : https://www.qplrural.com.au/sale/nsw/riverin

a/west-wyalong/business/retail/7466731