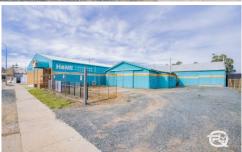

## 50-56 Main Street West Wyalong NSW

Looking for an entry-level business with fantastic facilities, knowledgeable Staff & no competition and the only big brand hardware store within 100km this is the business for you.

Facilities include (50-56 Main Street Only 60 Main Street

Price : \$799,000 WIWO inc Building, Business &

Stock

Land Size: 2811 sqm

View : https://www.qplrural.com.au/sale/nsw/riverin

a/west-wyalong/business/retail/7466731