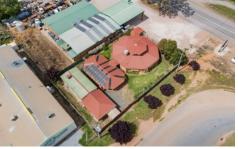

## 70-72 Wamoon Avenue Leeton NSW

Situated in a prime location on the main road of the Leeton industrial estate, is this commercial office building offered by QPL for sale or by lease.

The high raked ceiling of the building provides an abundance of light to the five large separate offices spaces located inside the property, alongside the central common space, kitchenette, and separate toilet. Whilst the building has been set up for office space, there is potential for the area to be converted to a multitude of other applications including a small workshop or storage space.

The property contains ducted heating and cooling, an 8kw solar system, and is fully fenced.

Side access is available on the corner block to the large undercover area, carports, and shed to the rear of the