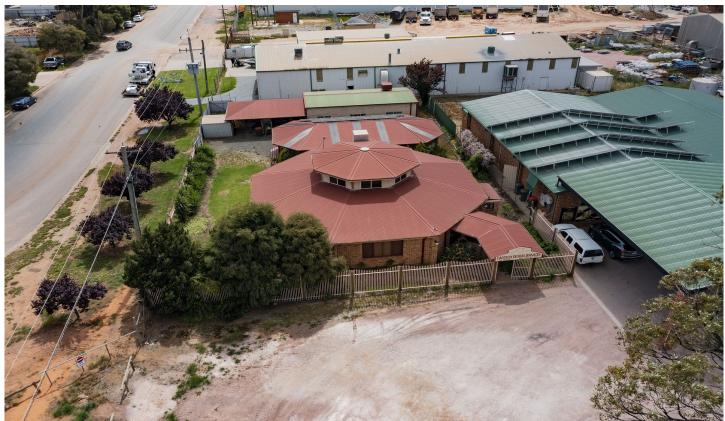

## 70-72 Wamoon Avenue Leeton NSW

Situated in a prime location on the main road of the Leeton industrial estate, is this commercial office building offered by QPL for sale or by lease.

The high raked ceiling of the building provides an abundance of light to the five large separate offices spaces located inside the property, alongside the central common space, kitchenette, and separate toilet. Whilst the building has been set up for office space, there is potential for the area to be converted to a multitude of other applications including a small workshop or storage space.

The property contains ducted heating and cooling, an 8kw solar system, and is fully fenced.

Side access is available on the corner block to the large undercover area, carports, and shed to the rear of the