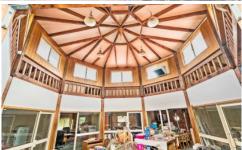

## 70-72 Wamoon Avenue Leeton NSW

Situated in a prime location on the main road of the Leeton industrial estate, is this commercial office building offered by QPL for sale or by lease.

The high raked ceiling of the building provides an abundance of light to the five large separate offices spaces located inside the property, alongside the central common space, kitchenette, and separate toilet. Whilst the building has been set up for office space, there is potential for the area to be converted to a multitude of other applications including a small workshop or storage space.