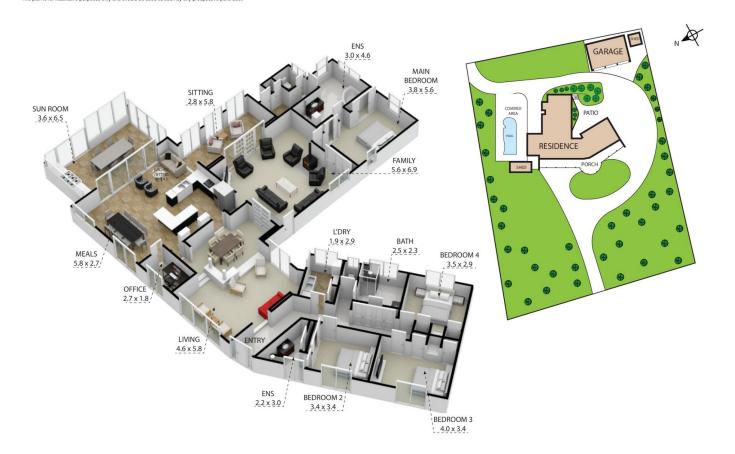

87 Yanco Avenue, Leeton 2705
TOTAL APPROX, FLOOR AREA 251 SQ.M
Whits every attempt has been made to ensure the accuracy of the floor plan contained here, measurements of doors, windows, rooms and any other litems are approximate and no responsibility is taken for any error, omission, or misstate This plan is for illustrative purposes only and should be used as such by any prospective purchaser.