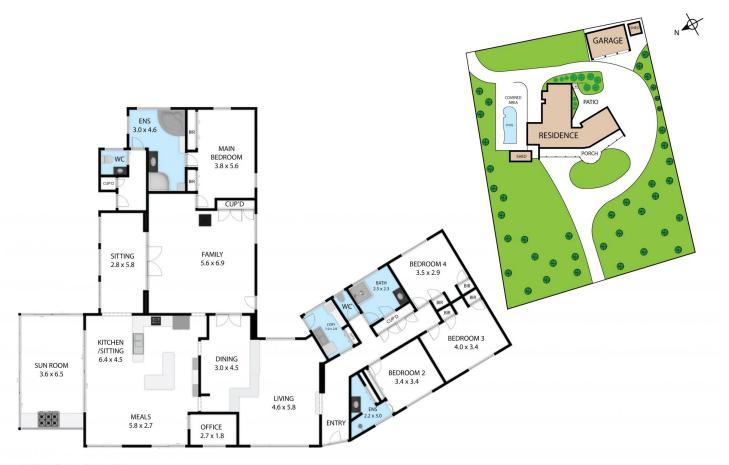

87 Yanco Avenue, Leeton 2705
TOTAL APPROX, FLOOR AREA 251 SQ.M
Whits every attempt has been made to ensure the accuracy of the floor plan contained here, measurements of doors, windows, rooms and any other litems are approximate and no responsibility is taken for any error, omission, or misstate This plan is for illustrative purposes only and should be used as such by any prospective purchaser.