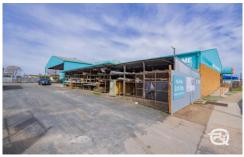

Facilities include (50-56 Main St Only)

## 8 🖴

Price: \$799,000 WIWO inc Building, Business

& Stock

**Building Size**: 1200 sqm **Land Size**: 2811 sqm

View: https://www.qplrural.com.au/sale/nsw/riv

erina/west-wyalong/commercial/industria

1/7480826