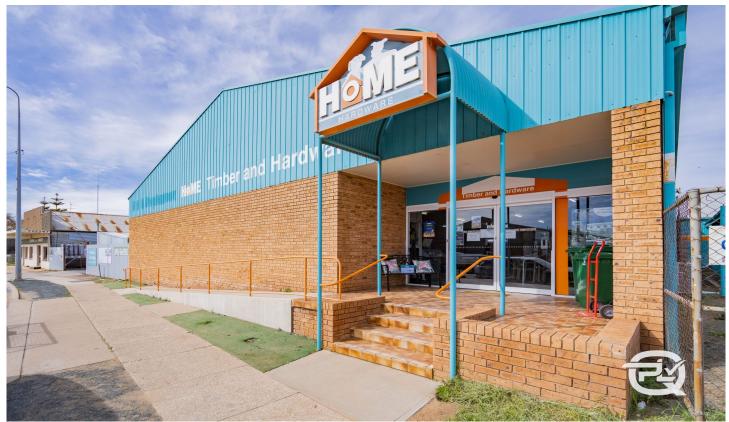

## 50-56 Main Street West Wyalong NSW

Looking for an entry-level business with fantastic facilities, knowledgeable Staff & no competition and the only big brand hardware store within 100km this is the business for you.

After owning and operating this business from interstate the currently owners all are looking to pass this fantastic opportunity on to the next eager operator

Located in the heart of West Wyalong on the Newell Hwy, the major road link between southeastern Queensland and Victoria via central NSW this thriving business is one with massive potential being the only big brand hardware store within 100km this is a vital local business for the West Wyalong area.

Facilities include (50-56 Main St Only)