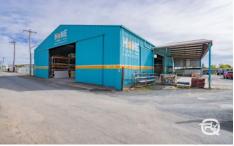

Facilities include (50-56 Main St Only)

## 8 🖴

Price: \$799,000 WIWO inc Building, Business

& Stock

**Building Size**: 1200 sqm **Land Size**: 2811 sqm

View: https://www.qplrural.com.au/sale/nsw/riv

erina/west-wyalong/commercial/industria

1/7480826