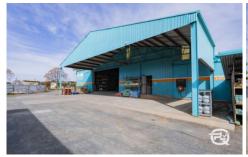

Facilities include (50-56 Main St Only)

## 8 🖴

Price: \$799,000 WIWO inc Building, Business

& Stock

**Building Size**: 1200 sqm **Land Size**: 2811 sqm

View: https://www.qplrural.com.au/sale/nsw/riv

erina/west-wyalong/commercial/industria

1/7480826