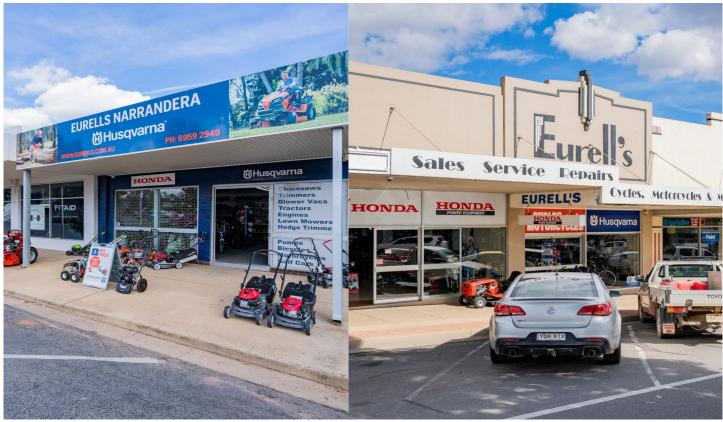

## 16 Bolton Street Narrandera NSW

Established in 1952 with almost 70 years of service to the Riverina, MIA & Snowy regions of NSW. This multi million dollar business offers an established brand and reputation.

To be sold on a walk-in walk out basis including, Business, Stock, Equipment, 34-36 Pine Avenue Leeton & 16 Bolton Street Narrandera.

## **Business overview**

Between their Leeton & Narrandera operations, Eurell's have provided something not many other businesses can offer and that is the ability to service everything that they sell.