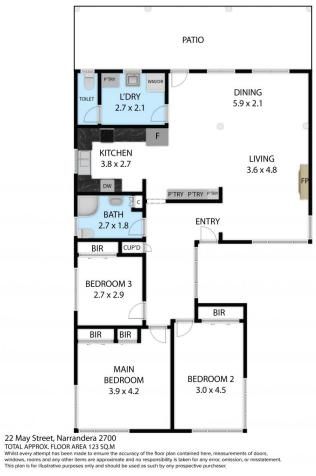

## 22 May Street Narrandera NSW

As soon as you enter this beautiful light-filled home you will fall in love. It features an open-plan kitchen dining and living area which has been freshly painted. It has three bedrooms with built-ins inside and another room outside being a granny flat or studio with shower and toilet.

Ample car accommodation with garage and carport and rear lane access. Situated in a lovely quiet location within walking distance of the main street and schools you cannot go wrong. Call Leisa Williams on 0449622655 for your inspection.