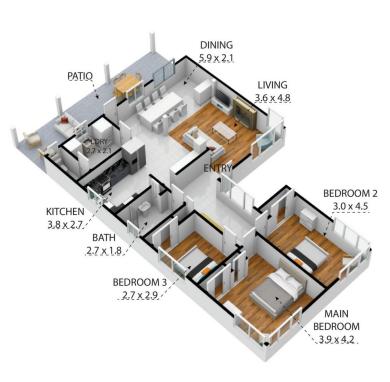

## 22 May Street Narrandera NSW

As soon as you enter this beautiful light-filled home you will fall in love. It features an open-plan kitchen dining and living area which has been freshly painted. It has three bedrooms with built-ins inside and another room outside being a granny flat or studio with shower and toilet.

Ample car accommodation with garage and carport and rear lane access. Situated in a lovely quiet location within walking distance of the main street and schools you cannot go wrong. Call Leisa Williams on 0449622655 for your inspection.