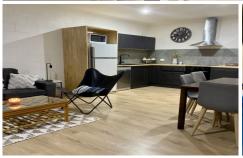

This unit includes a modern kitchen with a dishwasher, a modern bathroom, and a private rear courtyard. Being fully furnished, this unit is ready to move into today. Includes RCAC for your heating and cooling needs.

This unit has everything you need and you won't be disappointed with the location!! Only a very short stroll to the shops and parks.

No pets allowed.

Rental references are required.

Applications are available on our website
Inspections will be arranged with applicants who have applied.