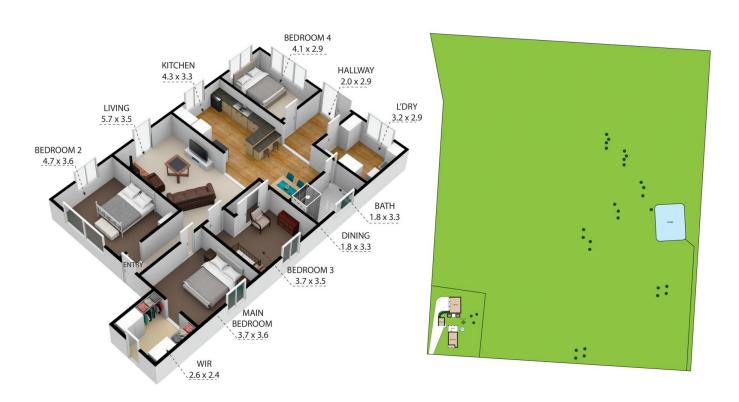

Located off Vance road in Leeton, the main house features 4 bedrooms, 1 bathroom and a fully equipped kitchen with ample storage space. There are plenty of options for heating and cooling throughout the home with ducted evaporative cooling, a wood fireplace and multiple split systems. In addition to the main house, there is also a fully self-contained one bedroom granny flat located within the shed, perfect for visiting guests or additional family members.

Craig Tyrrell 0269781008

Andrew Pellow 0269781008

3 Sullivan Road, Leeton 2705 TOTAL APPROX, FLOOR AREA 140 SQ.M Whils every attempt has been made to ensure the accuracy of the floor plan contained here, measurements of doors, windows, rooms and any other tlems are approximate and no responsibility is taken for any error, omission, or misstatement. This plan is for illustrative purposes only and should be used as such by any prospective purchaser.