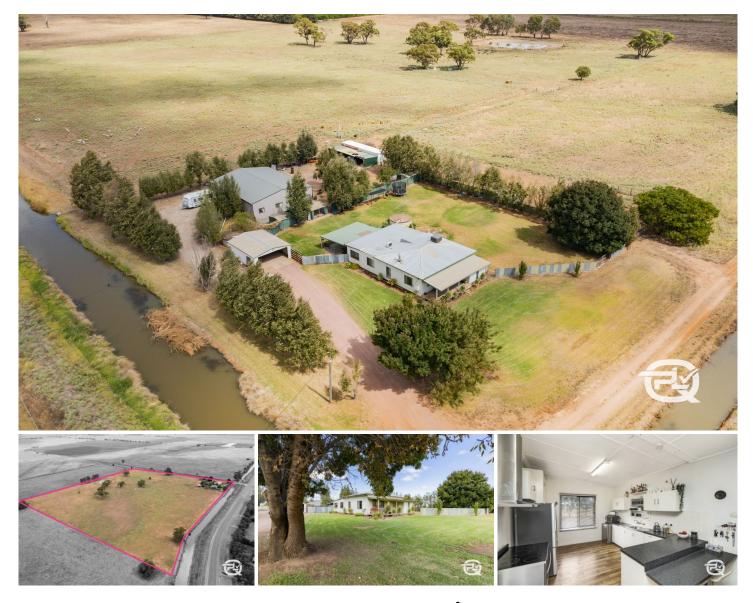

## **3 Sullivan Road Leeton NSW**

Looking for a spacious property with a comfortable home and plenty of land? Look no further than 3 Sullivan Rd! This rare acreage close to town is perfect for hobby farming, horse enthusiasts, running some livestock or just enjoying your own space.

Located off Vance road in Leeton, the main house features 4 bedrooms, 1 bathroom and a fully equipped kitchen with ample storage space. There are plenty of options for heating and cooling throughout the home with ducted evaporative cooling, a wood fireplace and multiple split systems. In addition to the main house, there is also a fully self-contained one bedroom granny flat located within the shed, perfect for visiting guests or additional family members.

The huge shed (approx 16m x 12m) offers plenty of space

## 5 🛤 2 🚰 5 🚘

| Price     | : \$690,000                                    |
|-----------|------------------------------------------------|
| Land Size | : 23 Acres                                     |
| View      | : https://www.qplrural.com.au/sale/nsw/riverin |
|           | a/leeton/residential/house/7505493             |